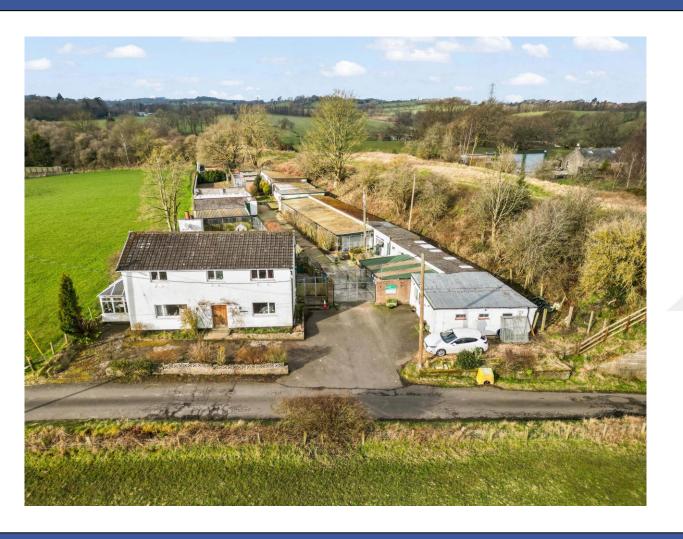

### Alba Property View ...

Fantastic opportunity to develop a fantastic family home with a rural business.

Thorn House, The Loan, Muiravonside, Linlithgow, EH49 6LW

Offers Over £250,000

Alba Property are delighted to bring to market this 4 bed detached property in a rural setting close to Linlithgow. The site has been used to run a Dog Kennel Business up until 2023 and the kennels are still fully functional although the business has stopped trading. The house itself is a large detached property with 4 Bedrooms, 1 ensuite, 1 family bathroom, Kitchen, Livingroom, Dining Room and Conservatory. The property is now in need of complete modernisation.

#### **Exterior**

The property is flanked on all sides by open countryside. The kennels and other outbuildings are included in the sale.

#### **Extras (Included in Sale)**

The property is being sold with the outbuildings which have been used as part of the dog Kennel business. The plot is approximately 1 acre and could be developed further subject to Planning Applications.