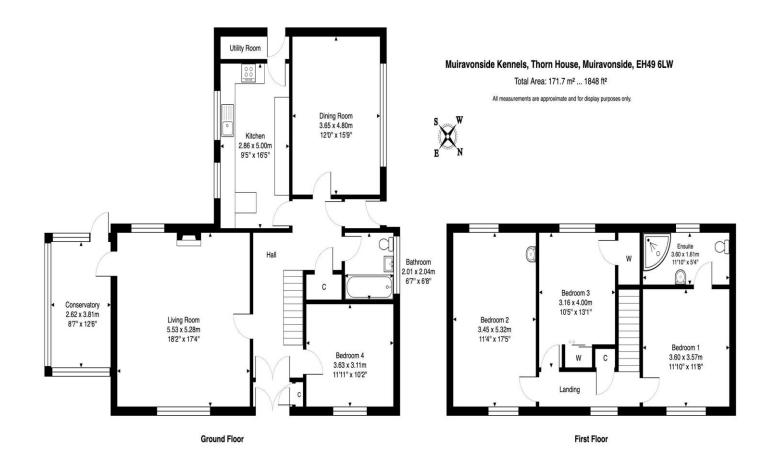

### Alba Property View ...

Fantastic opportunity to develop a fantastic family home with a rural business.

Thorn House, The Loan, Muiravonside, Linlithgow, EH49 6LW

Offers Over £250,000

Alba Property are delighted to bring to market this 4 bed detached property in a rural setting close to Linlithgow. The site has been used to run a Dog Kennel Business up until 2023 and the kennels are still fully functional although the business has stopped trading. The house itself is a large detached property with 4 Bedrooms, 1 ensuite, 1 family bathroom, Kitchen, Livingroom, Dining Room and Conservatory. The property is now in need of complete modernisation.