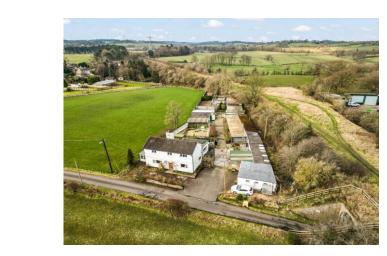

### Alba Property View ...

Fantastic opportunity to develop a fantastic family home with a rural business.

Thorn House, The Loan, Muiravonside, Linlithgow, EH49 6LW

Offers Over £250,000

Alba Property are delighted to bring to market this 4 bed detached property in a rural setting close to Linlithgow. The site has been used to run a Dog Kennel Business up until 2023 and the kennels are still fully functional although the business has stopped trading. The house itself is a large detached property with 4 Bedrooms, 1 ensuite, 1 family bathroom, Kitchen, Livingroom, Dining Room and Conservatory. The property is now in need of complete modernisation.

#### **Exterior**

The property is flanked on all sides by open countryside. The kennels and other outbuildings are included in the sale.

#### **Extras (Included in Sale)**

The property is being sold with the outbuildings which have been used as part of the dog Kennel business. The plot is approximately 1 acre and could be developed further subject to Planning Applications.