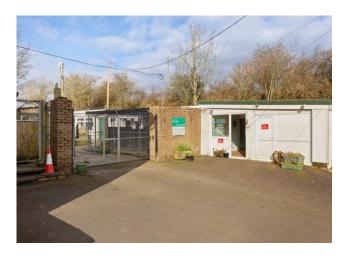

#### **Exterior**

The property is flanked on all sides by open countryside. The kennels and other outbuildings are included in the sale.

#### **Extras (Included in Sale)**

The property is being sold with the outbuildings which have been used as part of the dog Kennel business. The plot is approximately 1 acre and could be developed further subject to Planning Applications.