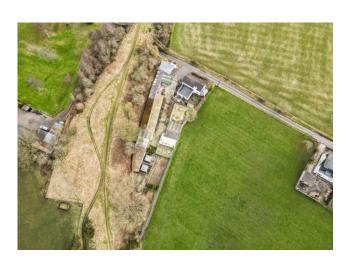

### Alba Property View ...

Fantastic opportunity to develop a fantastic family home with a rural business.

Thorn House, The Loan, Muiravonside, Linlithgow, EH49 6LW

Offers Over £250,000

Alba Property are delighted to bring to market this 4 bed detached property in a rural setting close to Linlithgow. The site has been used to run a Dog Kennel Business up until 2023 and the kennels are still fully functional although the business has stopped trading. The house itself is a large detached property with 4 Bedrooms, 1 ensuite, 1 family bathroom, Kitchen, Livingroom, Dining Room and Conservatory. The property is now in need of complete modernisation.

#### **Exterior**

The property is flanked on all sides by open countryside. The kennels and other outbuildings are included in the sale.

#### **Extras (Included in Sale)**

The property is being sold with the outbuildings which have been used as part of the dog Kennel business. The plot is approximately 1 acre and could be developed further subject to Planning Applications.